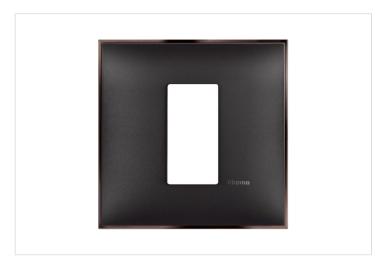

# Naziv PDF datoteke

CLASSIA BTICINO

Classia cover plate 1 module - black nickel

REF. BT-R4801BH | EAN KODA. 8005543638590

> The product details page

#### Značilnosti izdelka:

- Technopolymer cover plates black matt with a nickel frame, for installation on round (Bticino ref. 500) and square (Bticino ref. 502E) boxes or equivalents, German standard
- Perfect installation both in masonry and plasterboard walls
- 1 module
- Single packaging flow-pack hangable

### Prednosti uporabe:

 Enrich your installation with an Italian design pure shape, with sophisticated details. This cover plate is matt black with a nickel chome frame that adds a touch of richness to your installation.