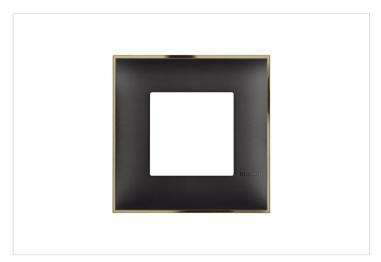

#### **CLASSIA BTICINO**

Classia cover plate 2 modules - black gold REF. BT-R4802BD | EAN KODA. 8005543638323

> The product details page

#### Značilnosti izdelka:

- Technopolymer cover plates black matt with a golden frame, for installation on round (Bticino ref. 500) and square (Bticino ref. 502E) boxes or equivalents, German standard
- Perfect installation both in masonry and plasterboard walls
- 2 modules
- Single packaging flow-pack hangable

### Prednosti uporabe:

 Enrich your installation with an Italian design pure shape, with sophisticated details. This cover plate is matt black with a golden chome frame that adds a touch of richness to your installation.

#### Edinstvene značilnosti:

- The same finishes is available in all modularity European and Italian standard boxes.
- Perfect alignement both in masonry and plasterboard walls
- The detail of golden frame gives a touch of elegance on the wall and help to enrich the look of your room.