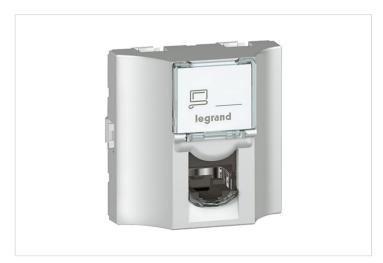

#### MOSAIC™ LEGRAND

Mosaic<sup>™</sup> - RJ45 feedthrough socket - Category 6 FTP - Rear pluggable - 2 modules - aluminium

REF. 078627 | EAN KODA. 3245060786274

> The product details page

#### Značilnosti izdelka:

- RJ45 Cat 6: Data rate up to 1 GigaBit/s. This allows you to download a 1 GigaBytes file in 8 seconds.
- Support high capacity PoE applications. Power over Ethernet pass electric power along with data on twisted pair Ethernet cabling.
- Equipped with a transparent protective dust cover protecting the connector.