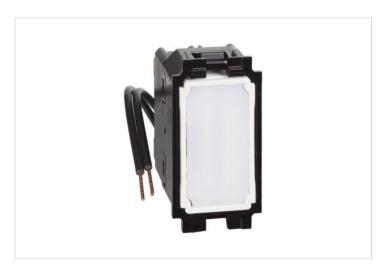

#### LIVING NOW BTICINO

Living Now - lighted 4 ways switch, blue light - 127V, 10AX, 1 module

REF. BT-K4004V127LB | EAN KODA. 8005543647752

> The product details page

#### Značilnosti izdelka:

- The mechanism is Full touch enhancing the ergonomics of the command: it can be operated by pressing the control at any point on its surface (above, below and in the middle)
- Full touch also means perfect flatness of the control point regardless of the load status
- Screw and plate terminals
- Easy installation and removal of the mechanism on the support frame thanks to the new generation of plastic hooking system
- 10 AX, 127 Va.c. 1P Completed with a blue LED for light signaling 127V